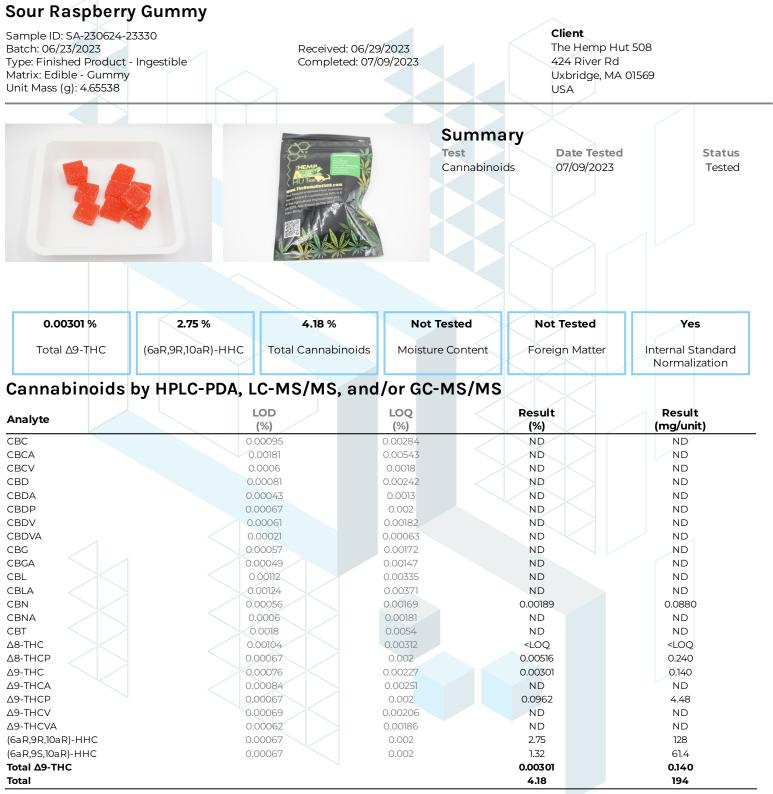

KCA Laboratories 232 North Plaza Drive Nicholasville, KY 40356

kca

+1-833-KCA-LABS https://kcalabs.com KDA Lic.# P\_0058

1 of 1



ND = Not Detected; NT = Not Tested; LOD = Limit of Detection; LOQ = Limit of Quantitation; RL = Reporting Limit; Δ = Delta; Total Δ9-THC = Δ9-THCA \* 0.877 + Δ9-THC; Total CBD = CBDA \* 0.877 + CBD;

**ac-**MR Generated By: Ryan Bellone Tested By: Scott Caudill CCO ISO/IEC 17025:2017 Accredited Senior Scientist Accreditation #108651 Date: 07/09/2023 Date: 07/09/2023

This product or substance has been tested by KCA Laboratories using validated testing methodologies and an ISO/IEC 170252017 accredited quality system. Values reported relate only to the product or substance tested. The reported result is based on a sample weight. Unless otherwise stated, results of tests performed on all quality control samples met criteria for acceptance established by KCA Laboratories KCA Laboratories mak