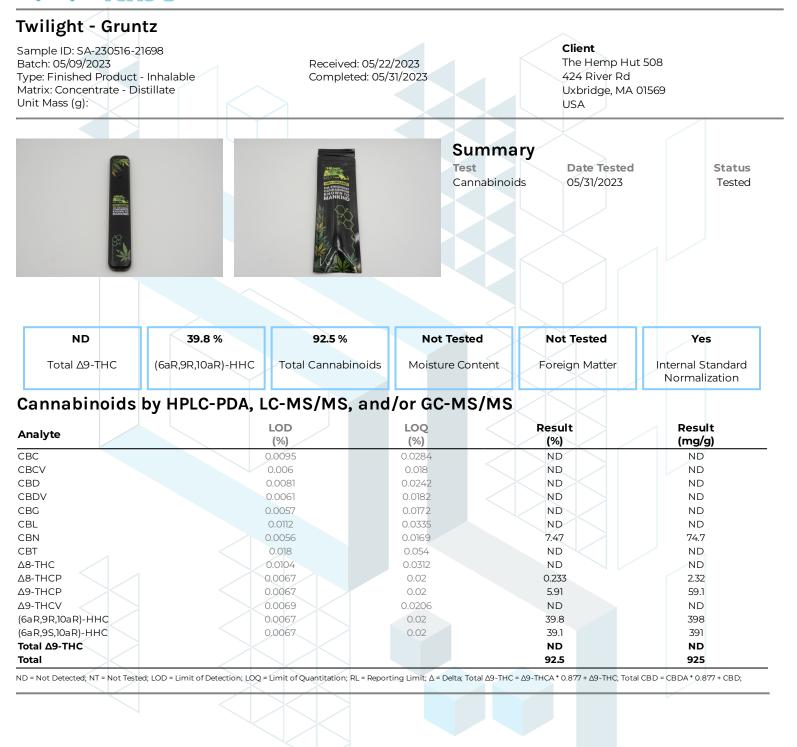

| KCA Laboratories |                  |
|------------------|------------------|
| 232 Nor          | rth Plaza Drive  |
| Nichola          | sville, KY 40356 |

kca

+1-833-KCA-LABS https://kcalabs.com KDA Lic.# P\_0058

1 of 1



Generated By: Ryan Bellone CCO Date: 05/31/2023

Tested By: Nicholas Howard

estéd By: Nicholas Howar Scientist Date: 05/31/2023



This product or substance has been tested by KCA Laboratories using validated testing methodologies and an ISO/IEC 170252017 accredited quality system. Values reported relate only to the product or substance tested. The reported result is based on a sample weight. Unless otherwise stated, results of tests performed on all quality control samples met criteria for acceptance established by KCA Laboratories. KCA Laboratories makes no claims as to the efficacy, safety or other risks associated with any detected or non-detected amounts of any substances reported herein. This Certificate of Analysis shall not be reproduced except in full, without the written appro